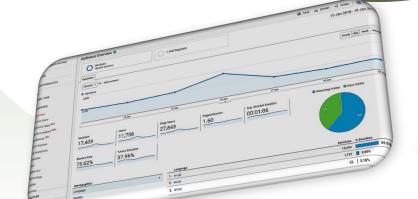

#### **Growth**

- 1.6 million+ page views
- 1.2 million+ visit sessions
- 560,000+ unique readers

#### **Acquisition**

- 41% organic
- 35% social media
- 19% direct
- 4% referral

#### **Mobile**

- 72% mobile phone
- 19% desktop
- 9% tablet

**Nantwich News** 

#### **Demographic**

- 51.5% female
- 48.5% male

Mobile

Social

Local